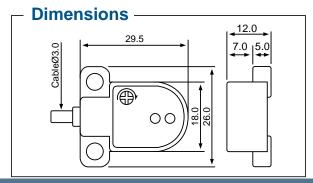

### **CODE NUMBERS AND REFERENCES**

| Code   | Description                            |
|--------|----------------------------------------|
| LD-01N | Compact Leak Detector with 2m of Cable |