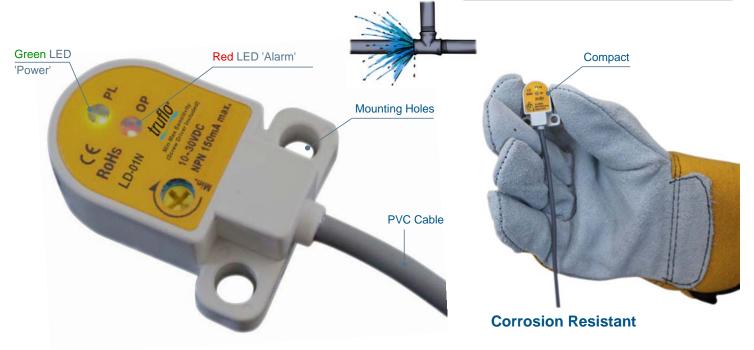

### **CODE NUMBERS AND REFERENCES**

| Code   | Description                            |
|--------|----------------------------------------|
| LD-01N | Compact Leak Detector with 2m of Cable |

#### **PRINCIPLE**

The LD Series is designed to detect conductive liquids providing a SSR relay Pulse Alarm.

► NPN or PNP Pulse Relay Output